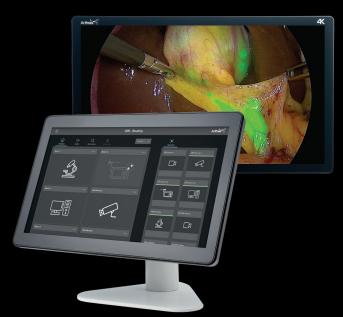

# **OR Integration System**

The Synergy Matrix Core system provides in-room 4K video and audio integration while simplifying the installation process and focusing on key functionality.

Using the same touch panel controller as the Synergy Matrix system but with a simplified user interface, this value-driven platform provides both uniformity and familiarity for OR staff while leveraging an intuitive and easy-to-use design. Additionally, the all-in-one switch assembly installed in each integrated room features intuitive controls.

#### Key Features and Benefits

**Secondary capture** allows you to save images and videos from imaging devices, such as a microscope or C-arm.

Programmable **room presets** enable one-touch routing for the entire room, including a **Sleep All Displays** mode.

On-demand and remote support connect trained Arthrex service professionals.

**Instant visualization** of available sources and displays allows the staff to know exactly what is plugged in and available.