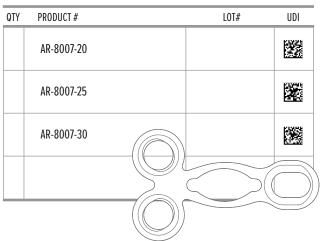

-------|--|------|
| Hospital: |  |      |
| Surgeon:  |  |      |

Arthre

### 2 Hole Double Compression Plate

| QTY | PRODUCT #  | LOT# | UDI |
|-----|------------|------|-----|
|     | AR-8006-20 |      |     |
|     | AR-8006-25 |      |     |
|     | AR-8006-30 |      |     |
|     |            |      |     |

# 4 Hole Double Compression Plate, Straight

| QTY | PRODUCT #  | LOT# | UDI |
|-----|------------|------|-----|
|     | AR-8008-20 |      |     |
|     | AR-8008-25 |      |     |
|     | AR-8008-30 |      |     |
|     |            |      |     |
|     |            |      | )   |

## Accessory

| QTY | PRODUCT # | DESCRIPTION | LOT# | UDI |
|-----|-----------|-------------|------|-----|
|     | AR-13226  | BB-Tak™     |      |     |

#### **3 Hole Double Compression Plate**



## 4 Hole Double Compression Plate, Square



This document may contain privileged and confidential information and/or protected health information (PHI) intended solely for the use of the recipient(s) named above. If you are not the recipient, or the employee or agent responsible for delivering this message to the intended recipient, you are hereby notified that any review, dissemination, distribution, printing or copying of this document is strictly prohibited. If you have received this transmission in error, please notify the sender immediately and permanently delete/destroy this document.