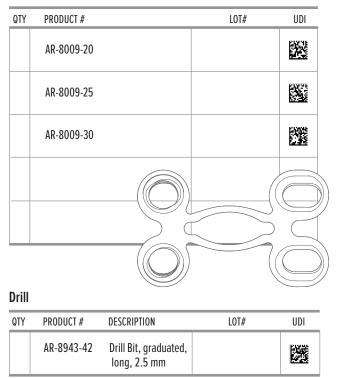

## 4 Hole Double Compression Plate, Square

This document may contain privileged and confidential information and/or protected health information (PHI) intended solely for the use of the recipient(s) named above. If you are not the recipient, or the employee or agent responsible for delivering this message to the intended recipient, you are hereby notified that any review, dissemination, distribution, printing or copying of this document is strictly prohibited. If you have received this transmission in error, please notify the sender immediately and permanently delete/destroy this document.