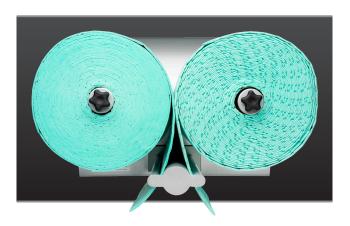

### Poly-backed Roll

#### EcoDri-Safe Absorbent Rolls 28 in × 100 ft

Containing fluids and streamlining clean-up procedures has never been easier than it is with the new Arthrex EcoDri-Safe absorbent rolls. The 28 in  $\times$  100 ft rolls are perforated every 20 inches to create 60 easy-to-tear-off 20 in  $\times$  28 in floor mats on every roll.