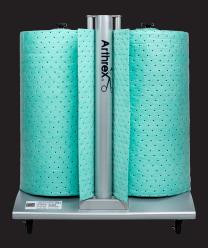

## **Dispensing Cart**

Having an in-room EcoDri-Safe dispensing cart (USA-ECODISP) may reduce operating room turnover times by having the highly absorbent mats available right inside the OR. There is no need to track down blankets or surgical mats from a separate inventory space when the EcoDri-Safe rolls are available in the OR.