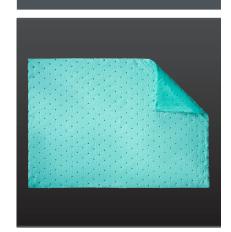

#### 20 in × 28 in Individual Mat

When safety is a concern, EcoDri-Safe mats with a non-slip backing may reduce slip-and-fall hazards by staying firmly in place throughout an entire surgical procedure while still absorbing any fluids that come into contact with the top of the mat. Any excess fluids can be absorbed with the standard EcoDri-Safe mats that are provided without the impermeable non-slip backing, which allows them to absorb fluids from both the top and bottom surfaces.