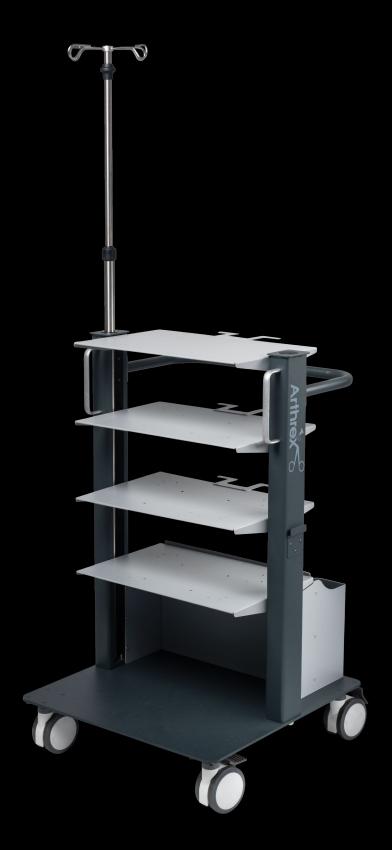

# AR-6481 Pump Cart

Brochure





# AR-6481 Pump Cart

# Saline Hanger Assembly Instructions

#### **Hardware Included**

- Pole
- Saline Bag Hanger

#### **Installation Instructions**

- Connect the saline bag hanger to the pole by screwing the hanger clockwise into the pole until it is tight
- 2. Install the provided pole assembly into the left side of the cart by screwing the pole clockwise until tight

### DualWave<sup>™</sup> and Continuous Wave<sup>™</sup> Arthroscopy Pump Assembly to the Top Shelf

#### **Hardware Included**

- 3.  $10-32 \times 0.75$  in Pan Head Machine Screws (12 each)
- 4.  $\frac{1}{4}$ -20 × 0.75 in Pan Head Machine Screws (4 each)

#### **Installation Instructions**

- Use the 4 outer holes to mount the DualWave pump with the 10-32 × 0.75 in screws provided
- Use the 4 outer holes to moun