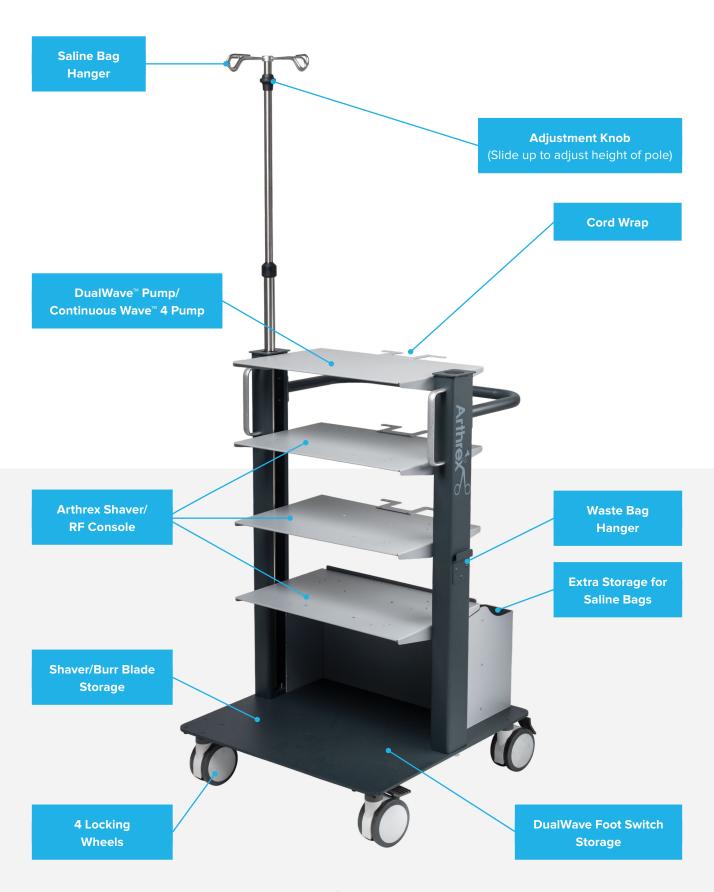

### DualWave<sup>™</sup> and Continuous Wave<sup>™</sup> Arthroscopy Pump Assembly to the Top Shelf

#### **Hardware Included**

- 3.  $10-32 \times 0.75$  in Pan Head Machine Screws (12 each)
- 4.  $\frac{1}{4}$ -20 × 0.75 in Pan Head Machine Screws (4 each)

#### **Installation Instructions**

- Use the 4 outer holes to mount the DualWave pump with the 10-32 × 0.75 in screws provided
- Use the 4 outer holes to mount the Continuous Wave IV pump with the 10-32 × 0.75 in screws provided
- The 4 inner holes can also be used to mount the Continuous Wave III pump with the 1/4-20 × 0.75 in pan head machine screws

Pole Installation 1

DualWave Pump Mounting Holes 1

Pump Cart Features 1

This description of technique is provided as an educational tool and clinical aid to assist properly licensed medical professionals in the usage of specific Arthrex products. As part of this professional usage, the medical professional must use their professional judgment in making any final determinations in product usage and technique. In doing so, the medical professional should rely on their own training and experience, and should conduct a thorough review of pertinent medical literature and the product's directions for use. Postoperative management is patient-specific and dependent on the treating professional's assessment. Individual results will vary and not all patients will experience the same postoperative activity level and/or outcomes.