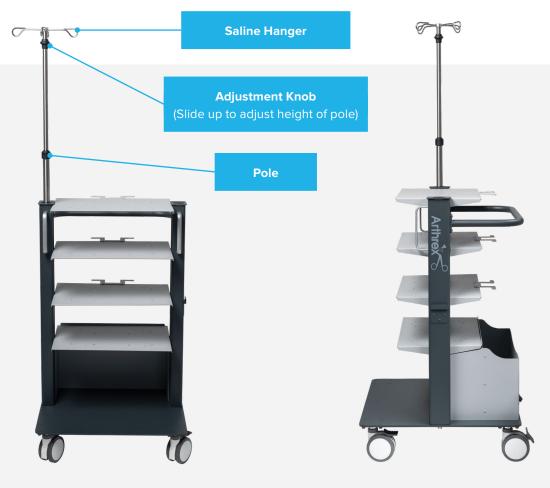

# Saline Hanger Assembly Instructions

#### **Hardware Included**

- Pole
- Saline Bag Hanger

#### **Installation Instructions**

- Connect the saline bag hanger to the pole by screwing the hanger clockwise into the pole until it is tight
- 2. Install the provided pole assembly into the left side of the cart by screwing the pole clockwise until tight