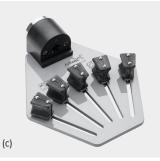

# **Ordering Information**

| Product Description                    | Item Number          |
|----------------------------------------|----------------------|
| TRIMANO FORTIS Support Arm             | AR- <b>1740</b>      |
| TRIMANO FORTIS Adapter                 | AR- <b>1741</b>      |
| TRIMANO Beach Chair Kit (Box of 6) (a) | AR- <b>1644</b>      |
| TRIMANO Elbow Kit (Box of 6) (b)       | AR- <b>1646</b>      |
| TRIMANO Wrist Positioner (c)           | AR- <b>1647</b>      |
| TRIMANO Drape (Box of 6) (g)           | AR- <b>1648</b>      |
| TRIMANO FORTIS Reusable Leg Holder (e) | AR- <b>1747-B</b>    |
| TRIMANO FORTIS Knee Kit (Box of 6) (d) | AR- <b>1747</b>      |
| TRIMANO Synergy Camera Head Holder (f) | AR- <b>3210-0010</b> |