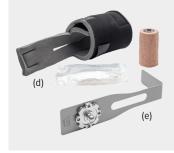

# **Ordering Information**

| Product Description                    | Item Number          |
|----------------------------------------|----------------------|
| TRIMANO FORTIS Support Arm             | AR- <b>1740</b>      |
| TRIMANO FORTIS Adapter                 | AR- <b>1741</b>      |
| TRIMANO Beach Chair Kit (Box of 6) (a) | AR- <b>1644</b>      |
| TRIMANO Elbow Kit (Box of 6) (b)       | AR- <b>1646</b>      |
| TRIMANO Wrist Positioner (c)           | AR- <b>1647</b>      |
| TRIMANO Drape (Box of 6) (g)           | AR- <b>1648</b>      |
| TRIMANO FORTIS Reusable Leg Holder (e) | AR- <b>1747-B</b>    |
| TRIMANO FORTIS Knee Kit (Box of 6) (d) | AR- <b>1747</b>      |
| TRIMANO Synergy Camera Head Holder (f) | AR- <b>3210-0010</b> |