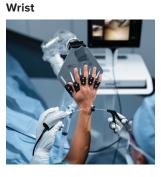

#### Wrist

TRIMANO wrist positioner is a radiolucent Weinberg finger fixation device that allows for x-ray imaging; ideal for wrist arthroscopy, distal radius fractures, and other open wrist procedures.