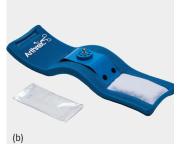

# **Ordering Information**

| Product Description                    | Item Number          |
|----------------------------------------|----------------------|
| TRIMANO FORTIS Support Arm             | AR- <b>1740</b>      |
| TRIMANO FORTIS Adapter                 | AR- <b>1741</b>      |
| TRIMANO Beach Chair Kit (Box of 6) (a) | AR- <b>1644</b>      |
| TRIMANO Elbow Kit (Box of 6) (b)       | AR- <b>1646</b>      |
| TRIMANO Wrist Positioner (c)           | AR- <b>1647</b>      |
| TRIMANO Drape (Box of 6) (g)           | AR- <b>1648</b>      |
| TRIMANO FORTIS Reusable Leg Holder (e) | AR- <b>1747-B</b>    |
| TRIMANO FORTIS Knee Kit (Box of 6) (d) | AR- <b>1747</b>      |
| TRIMANO Synergy Camera Head Holder (f) | AR- <b>3210-0010</b> |