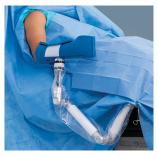

#### Shoulder

TRIMANO<sup>®</sup> Beach Chair Kit allows for quick and easy patient preparation while gently protecting the operative arm.

Elbow

TRIMANO Elbow Kit allows complete control of a patient's elbow during arthroscopic or open elbow procedures, in both lateral and prone positions.