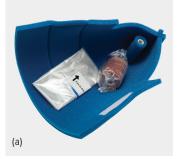

# **Ordering Information**

| Product Description                    | Item Number          |
|----------------------------------------|----------------------|
| TRIMANO FORTIS Support Arm             | AR- <b>1740</b>      |
| TRIMANO FORTIS Adapter                 | AR- <b>1741</b>      |
| TRIMANO Beach Chair Kit (Box of 6) (a) | AR- <b>1644</b>      |
| TRIMANO Elbow Kit (Box of 6) (b)       | AR- <b>1646</b>      |
| TRIMANO Wrist Positioner (c)           | AR- <b>1647</b>      |
| TRIMANO Drape (Box of 6) (g)           | AR- <b>1648</b>      |
| TRIMANO FORTIS Reusable Leg Holder (e) | AR- <b>1747-B</b>    |
| TRIMANO FORTIS Knee Kit (Box of 6) (d) | AR- <b>1747</b>      |
| TRIMANO Synergy Camera Head Holder (f) | AR- <b>3210-0010</b> |