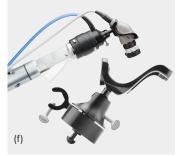

# **Ordering Information**

| Product Description                    | Item Number          |
|----------------------------------------|----------------------|
| TRIMANO FORTIS Support Arm             | AR- <b>1740</b>      |
| TRIMANO FORTIS Adapter                 | AR- <b>1741</b>      |
| TRIMANO Beach Chair Kit (Box of 6) (a) | AR- <b>1644</b>      |
| TRIMANO Elbow Kit (Box of 6) (b)       | AR- <b>1646</b>      |
| TRIMANO Wrist Positioner (c)           | AR- <b>1647</b>      |
| TRIMANO Drape (Box of 6) (g)           | AR- <b>1648</b>      |
| TRIMANO FORTIS Reusable Leg Holder (e) | AR- <b>1747-B</b>    |
| TRIMANO FORTIS Knee Kit (Box of 6) (d) | AR- <b>1747</b>      |
| TRIMANO Synergy Camera Head Holder (f) | AR- <b>3210-0010</b> |