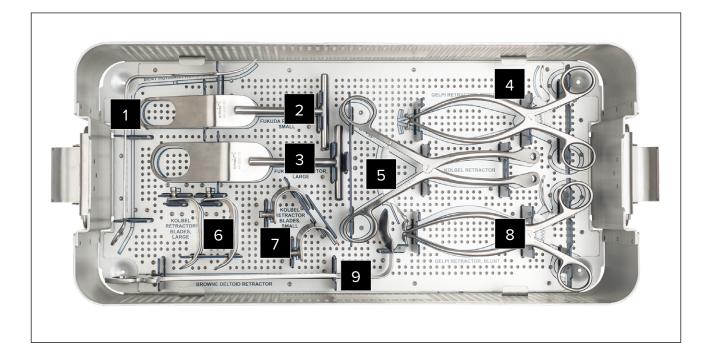

## **Shoulder Arthroplasty Retractor Set**

Bottom Tray | AR-9260S-53

| Pic. | Item Number        | Qty. | Description                    |
|------|--------------------|------|--------------------------------|
| 1    | AR- <b>9260-48</b> |      | Hohmann Retractor, bent        |
| 2    | AR- <b>9260-52</b> |      | Fukuda Retractor, small        |
| 3    | AR- <b>9260-32</b> |      | Fukuda Retractor, large        |
| 4    | AR- <b>9260-44</b> |      | Gelpi Retractor, sharp tip     |
| 5    | AR- <b>9260-45</b> |      | Kolbel Retractor, ring handle  |
| 6    | AR- <b>9260-47</b> |      | Kolbel Retractor Blades, large |
| 7    | AR- <b>9260-46</b> |      | Kolbel Retractor Blades, small |
| 8    | AR- <b>9260-43</b> |      | Gelpi Retractor, blunt tip     |
| 9    | AR- <b>9260-50</b> |      | Browne Deltoid Retractor       |