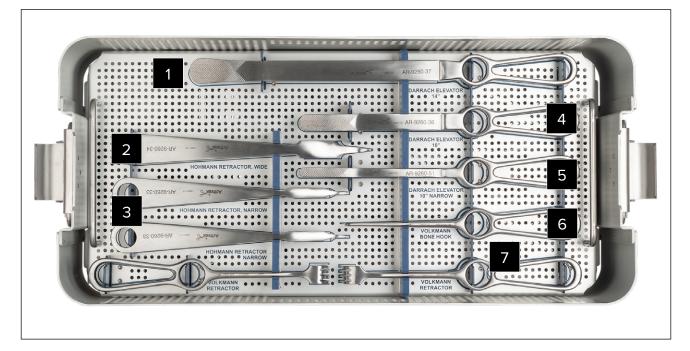

Page **02** of **03** 

| Pic. | Item Number        | Qty. | Description                                             |
|------|--------------------|------|---------------------------------------------------------|
| 1    | AR- <b>9260-37</b> |      | Darrach Elevator, 14 in (L) × 1 in (W)                  |
| 2    | AR- <b>9260-34</b> |      | Hohmann Retractor, wide                                 |
| 3    | AR- <b>9260-33</b> |      | Hohmann Retractor, narrow                               |
| 4    | AR- <b>9260-36</b> |      | Darrach Elevator, 10 in (L) × 5% in (W)                 |
| 5    | AR- <b>9260-51</b> |      | Darrach Elevator, 10 in (L) $\times \frac{3}{2}$ in (W) |
| 6    | AR- <b>9260-38</b> |      | Volkmann Bone Hook                                      |
| 7    | AR- <b>9260-39</b> |      | Volkmann "Rake" Retractor                               |