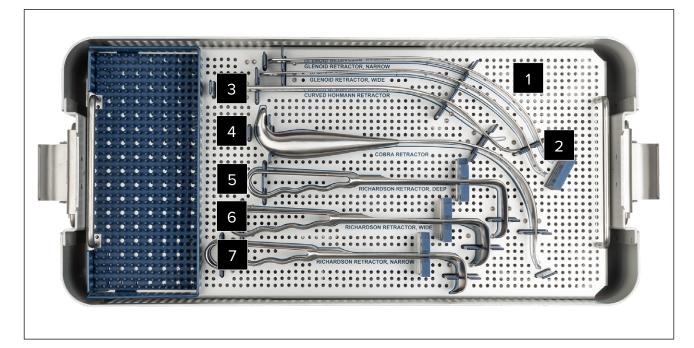

| Pic. | Item Number        | Qty. | Description                        |
|------|--------------------|------|------------------------------------|
| 1    | AR- <b>9260-30</b> |      | Thin Glenoid Retractor, narrow tip |
| 2    | AR- <b>9260-31</b> |      | Thin Glenoid Retractor, wide tip   |
| 3    | AR- <b>9260-35</b> |      | Hohmann Retractor, curved          |
| 4    | AR- <b>9260-49</b> |      | Cobra Retractor                    |
| 5    | AR- <b>9260-42</b> |      | Richardson Retractor, deep         |
| 6    | AR- <b>9260-41</b> |      | Richardson Retractor, wide         |
| 7    | AR- <b>9260-40</b> |      | Richardson Retractor, narrow       |