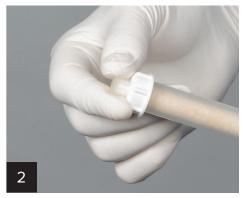

## **AlloSync**<sup>™</sup> **Expand**

Hydration Step Guide

Peel open packaging and remove product syringe.

Remove clear protective cap.

Draw hydration fluid and connect to product syringe. NOTE: Use sterile male luer syringe.