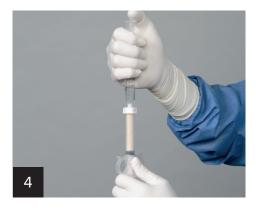

In vertical position, fully press and release on hydrating syringe plunger 20 times for complete hydration.

Unscrew white cap.

Extrude the implant material from the syringe prior to implantation.

| Product Size | Hydration Volume (mL) |
|--------------|-----------------------|
| 1.0 cc       | 0.8                   |
| 2.5 cc       | 2                     |
| 5.0 cc       | 4                     |
| 10 cc        | 8                     |