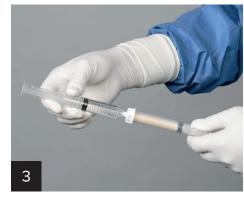

## **AlloSync**<sup>™</sup> **Expand**

Hydration Step Guide

Peel open packaging and remove product syringe.

Remove clear protective cap.

Draw hydration fluid and connect to product syringe. NOTE: Use sterile male luer syringe.