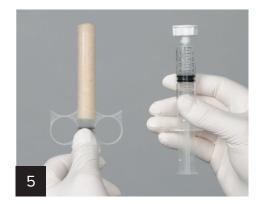

## **AlloSync**<sup>™</sup> **Expand**

Hydration Step Guide

Peel open packaging and remove product syringe.

Remove clear protective cap.

Draw hydration fluid and connect to product syringe. NOTE: Use sterile male luer syringe.