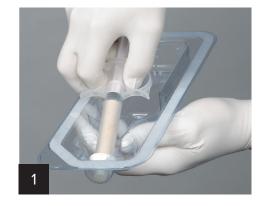

## **AlloSync**<sup>™</sup> **Expand**

Hydration Step Guide

Peel open packaging and remove product syringe.

Remove clear protective cap.

Draw hydration fluid and connect to product syringe. NOTE: Use sterile male luer syringe.