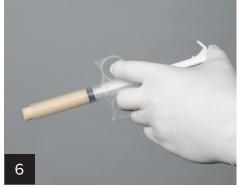

In vertical position, fully press and release on hydrating syringe plunger 20 times for complete hydration.

Unscrew white cap.

Extrude the implant material from the syringe prior to implantation.

| Product Size | Hydration Volume (mL) |
|--------------|-----------------------|
| 1.0 cc       | 0.8                   |
| 2.5 cc       | 2                     |
| 5.0 cc       | 4                     |
| 10 cc        | 8                     |