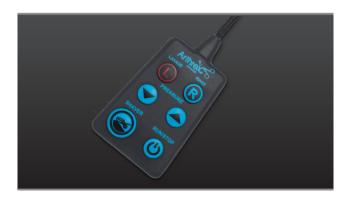

# Autoclavable DualWave Remote: AR-6482

- Sterile field control
- Separate LAVAGE and RINSE buttons
- Pressure increase and decrease buttons
- RUN/STOP control