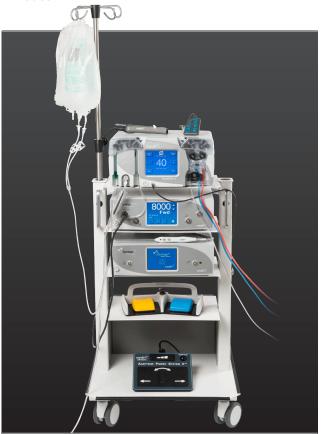

# **DualWave™ Accessories and Cart**

# **DualWave Fluid Management System: AR-6480**

- Timed tamponade LAVAGE mode
- Controlled high-flow RINSE mode
- Real-time pressure and flow readings
- Direct shaver communication
- Intuitive and easy-to-read user interface
- Integrates with Synergy imaging system or operates as a stand-alone unit
- Sterile field control with autoclavable remote control
- Dual system with optional inflow or inflow/outflow modes

| Product Description           | Item Number     |
|-------------------------------|-----------------|
| DualWave™ Autoclavable Remote | AR- <b>6482</b> |
| DualWave Footswitch           | AR- <b>6483</b> |
| Pump Cart                     | AR- <b>6481</b> |