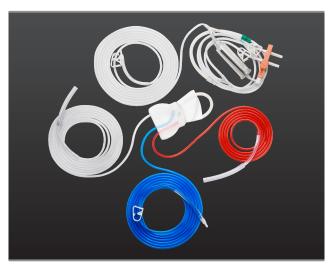

# Combination Tubing: AR-6435 and AR-6436

- Bundling price break
- Reduction in waste
- Reduced inventory tracking
- Setup time reduction

| Product Description                                                           | Item Number     |
|-------------------------------------------------------------------------------|-----------------|
| DualWave Arthroscopy Pump                                                     | AR- <b>6480</b> |
| DualWave Outflow Tubing for AR-6480, qty. 10                                  | AR- <b>6430</b> |
| DualWave Outflow Tubing Set w/ ReDeuce™<br>Tubing System for AR-6480, qty. 10 | AR- <b>6435</b> |
| DualWave Outflow Tubing Set w/ Main Pump<br>Tubing for AR-6480, qty. 10       | AR- <b>6436</b> |