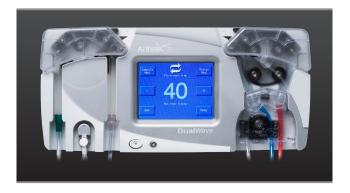

# **DualWave Fluid Management System: AR-6480**

- Timed tamponade LAVAGE mode
- Controlled high-flow RINSE mode
- Real-time pressure and flow readings
- Direct shaver communication
- Intuitive and easy-to-read user interface
- Integrates with Synergy imaging system or operates as a stand-alone unit
- Sterile field control with autoclavable remote control
- Dual system with optional inflow or inflow/outflow modes