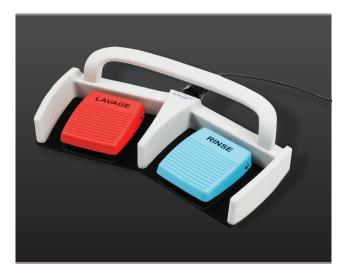

## **DualWave Footswitch: AR-6483**

- Separate LAVAGE and RINSE pedals
- Integrated carrying handle