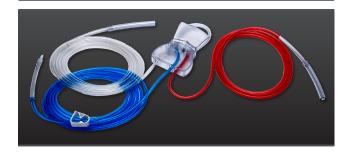

## **Outflow Pump Suction: AR-6430**

- More consistent visualization experience
- $\blacksquare$  Inflow and outflow controlled by a single system
- Independent control of shaver or cannula outflow
- Programmable shaver boost
- Saline cost containment
- Color-coded for easy setup
- Multiple combination options

# Combination Tubing: AR-6435 and AR-6436

- Bundling price break
- Reduction in waste
- Reduced inventory tracking
- Setup time reduction

| Product Description                                                           | Item Number     |
|-------------------------------------------------------------------------------|-----------------|
| DualWave Arthroscopy Pump                                                     | AR- <b>6480</b> |
| DualWave Outflow Tubing for AR-6480, qty. 10                                  | AR- <b>6430</b> |
| DualWave Outflow Tubing Set w/ ReDeuce™<br>Tubing System for AR-6480, qty. 10 | AR- <b>6435</b> |
| DualWave Outflow Tubing Set w/ Main Pump<br>Tubing for AR-6480, qty. 10       | AR- <b>6436</b> |