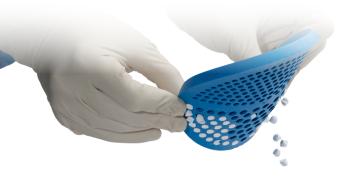

## **Overview**

Arthrex Calcium Sulfate (CS) BioBeads provide a highpurity, medical-grade calcium sulfate solution that is fully resorbed and replaced with bone during the repair process. Arthrex CS BioBeads are biocompatible and biodegradable beads for filling bony voids and they can be used in an infected site.

### **Features and Benefits**

- Bead sizes of 3 mm, 4.5 mm, 6 mm, and as well as a paste option, for case-by-case flexibility
- High-purity, medical-grade calcium sulfate powder
- Easy-to-use mixing and delivery kit
- Fast setting time of 5 minutes
- Radiopaque for placement visibility