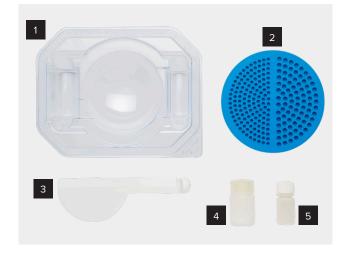

### Arthrex Calcium Sulfate BioBeads Kit

| Pic. | Qty. | Description                 |
|------|------|-----------------------------|
| 1    | 1    | Sterile Mixing Bowl         |
| 2    | 1    | Bead Mold Mat               |
| 3    | 1    | Spatula                     |
| 4    | 1    | Calcium Sulfate Powder Vial |
| 5    | 1    | Liquid Vial                 |