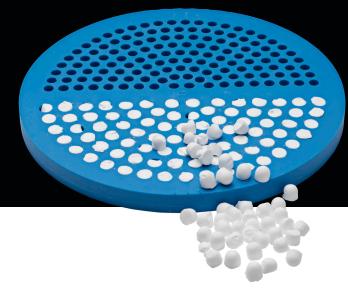

## **Overview**

Arthrex Calcium Sulfate (CS) BioBeads provide a highpurity, medical-grade calcium sulfate solution that is fully resorbed and replaced with bone during the repair process. Arthrex CS BioBeads are biocompatible and biodegradable beads for filling bony voids and they can be used in an infected site.

### **Features and Benefits**

- Bead sizes of 3 mm, 4.5 mm, 6 mm, and as well as a paste option, for case-by-case flexibility
- High-purity, medical-grade calcium sulfate powder
- Easy-to-use mixing and delivery kit
- Fast setting time of 5 minutes
- Radiopaque for placement visibility