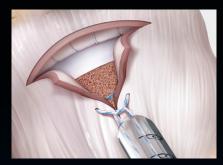

## Check Out These Additional Products for Hip Capsular Management

The CapsuleCut<sup>™</sup> hip blades are specifically engineered to cut the iliofemoral ligament. Available straight or curved and with or without a handle.