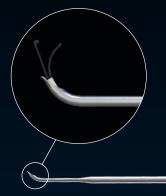

Pass it...

Load it...

Cinch it.

The CapsuleStitch<sup>™</sup> suture passer has a reach feature that can grasp suture 7 mm away from the needle tip to improve suture retrieval underneath the hip capsule.