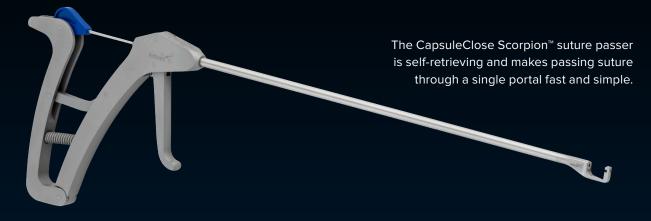

## Check Out These Additional Products for Hip Capsular Management

The CapsuleCut<sup>™</sup> hip blades are specifically engineered to cut the iliofemoral ligament. Available straight or curved and with or without a handle.