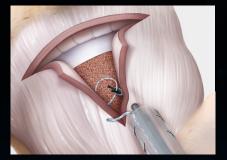

# Knotless Hip Capsular Closure Using the LoopLoc<sup>™</sup> Knotless Implant and CapsuleStitch<sup>™</sup> Suture Passer

The LoopLoc knotless implant eliminates prominent knot stacks and reduces knot-strength variability from surgeon to surgeon.<sup>1</sup> A step-by-step suture management card simplifies loading for ease and reproducibility.

Pass it...

Load it...

Cinch it.

The CapsuleStitch<sup>™</sup> suture passer has a reach feature that can grasp suture 7 mm away from the needle tip to improve suture retrieval underneath the hip capsule.