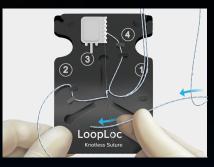

# Knotless Hip Capsular Closure Using the LoopLoc<sup>™</sup> Knotless Implant and CapsuleStitch<sup>™</sup> Suture Passer

The LoopLoc knotless implant eliminates prominent knot stacks and reduces knot-strength variability from surgeon to surgeon.<sup>1</sup> A step-by-step suture management card simplifies loading for ease and reproducibility.

Pass it...

Load it...

Cinch it.

The CapsuleStitch<sup>™</sup> suture passer has a reach feature that can grasp suture 7 mm away from the needle tip to improve suture retrieval underneath the hip capsule.