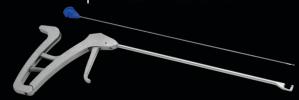

## **Capsular Management** and Closure

The self-retrieving CapsuleClose Scorpion™ suture passer is designed for fast and simple capsular closure through a single portal.