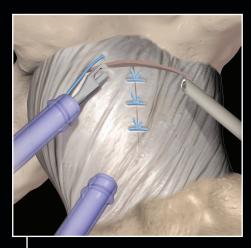

## **Hip-Specific Implants** and **Suture Passers**

The self-retrieving Hip Labral Scorpion™ suture passer, adjustable tensioning Knotless SutureTak® and short Hip PushLock® implants make knotless labral repairs low profile and reproducible.

## **Capsular Management** and Closure

The self-retrieving CapsuleClose Scorpion™ suture passer is designed for fast and simple capsular closure through a single portal.