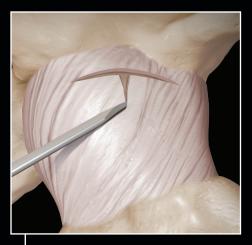

# **CapsuleCut<sup>™</sup> Blades for Hip Capsulotomy**

These 4 mm single use blades are provided sharp for every case and the solid, single-piece blade design ensures it will meet the demands of the tough hip joint capsule.