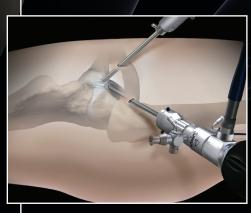

# **CapsuleCut<sup>™</sup> Blades for Hip Capsulotomy**

These 4 mm single use blades are provided sharp for every case and the solid, single-piece blade design ensures it will meet the demands of the tough hip joint capsule.