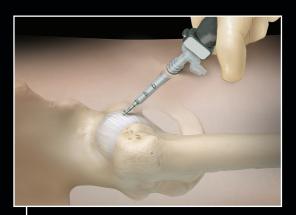

## **Capsular Management** and Closure

The self-retrieving CapsuleClose Scorpion™ suture passer is designed for fast and simple capsular closure through a single portal.