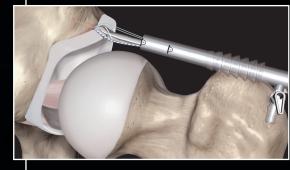

## **Hip-Specific Implants** and **Suture Passers**

The self-retrieving Hip Labral Scorpion™ suture passer, adjustable tensioning Knotless SutureTak® and short Hip PushLock® implants make knotless labral repairs low profile and reproducible.