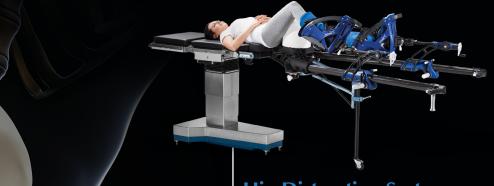

### **Hip Distraction System**

This novel patient positioning system, with detachable boots and a removable perineal post and pad, allows for an unrestrained dynamic range-of-motion assessment.