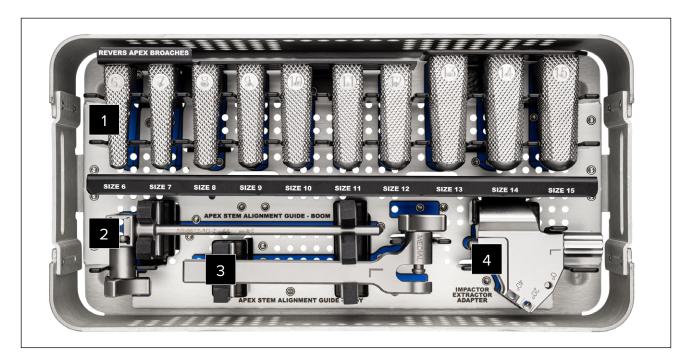

## **Univers Revers<sup>™</sup> Apex Humeral System Tray**

AR-9501-RAB

| Pic. | Item Number          | Qty. | Description                                        |
|------|----------------------|------|----------------------------------------------------|
| 1    | AR-9510-06SM/15SM    |      | Univers Revers Apex Broach/Trial, Sizes 6 mm-15 mm |
| 2    | AR- <b>9512-AG-2</b> |      | Univers Revers Humeral Alignment Guide Rod         |
| 3    | AR- <b>9512-AG-1</b> |      | Univers Revers Humeral Alignment Guide Boom        |
| 4    | AR- <b>9511-2</b>    |      | Univers Revers Apex Impactor/Extractor             |