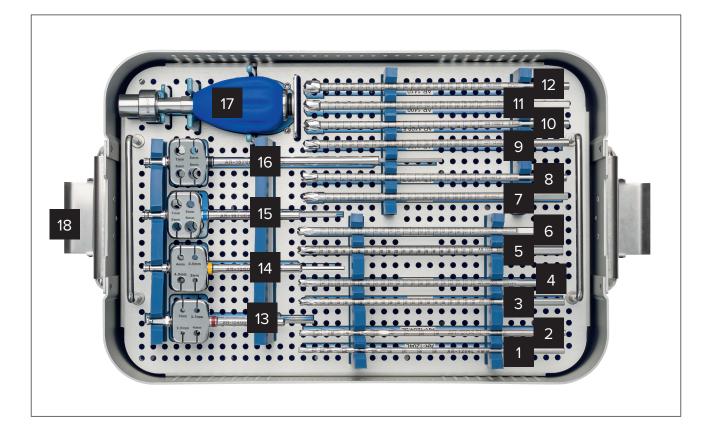

## **Bio-Tenodesis<sup>™</sup> Instrument Set**

AR-1675S

| Bio-Tenodesis Instrument Set |                    |      |                                                 |
|------------------------------|--------------------|------|-------------------------------------------------|
| Pic.                         | Item Number        | Qty. | Description                                     |
| 1                            | AR- <b>1204L</b>   |      | Cannulated Drill, 4 mm                          |
| 2                            | AR- <b>1204.5L</b> |      | Cannulated Drill, 4.5 mm                        |
| 3                            | AR- <b>1405</b>    |      | Cannulated Headed Reamer, 5 mm                  |
| 4                            | AR- <b>1405.5</b>  |      | Cannulated Headed Reamer, 5.5 mm                |
| 5                            | AR- <b>1406</b>    |      | Cannulated Headed Reamer, 6 mm                  |
| 6                            | AR- <b>1406.5</b>  |      | Cannulated Headed Reamer, 6.5 mm                |
| 7                            | AR- <b>1407</b>    |      | Cannulated Headed Reamer, 7 mm                  |
| 8                            | AR- <b>1407.5</b>  |      | Cannulated Headed Reamer, 7.5 mm                |
| 9                            | AR- <b>1408</b>    |      | Cannulated Headed Reamer, 8 mm                  |
| 10                           | AR- <b>1408.5</b>  |      | Cannulated Headed Reamer, 8.5 mm                |
| 11                           | AR- <b>1409</b>    |      | Cannulated Headed Reamer, 9 mm                  |
| 12                           | AR- <b>1410</b>    |      | Cannulated Headed Reamer, 10 mm                 |
| 13                           | AR- <b>1540DB</b>  |      | Driver for 10 mm Bio-Tenodesis Screw            |
| 14                           | AR- <b>1350D</b>   |      | Long Driver for 15 mm Bio-Tenodesis Screw       |
| 15                           | AR- <b>1670DB</b>  |      | Driver for 10 mm and 12 mm Bio-Tenodesis Screws |
| 16                           | AR- <b>1570DB</b>  |      | Driver for 23 mm Bio-Tenodesis Screw            |
| 17                           | AR- <b>2001BT</b>  |      | Tear Drop Handle w/ Suture Cleat                |
| 18                           | AR- <b>1675C</b>   |      | Tenodesis Screw Instrumentation Case            |