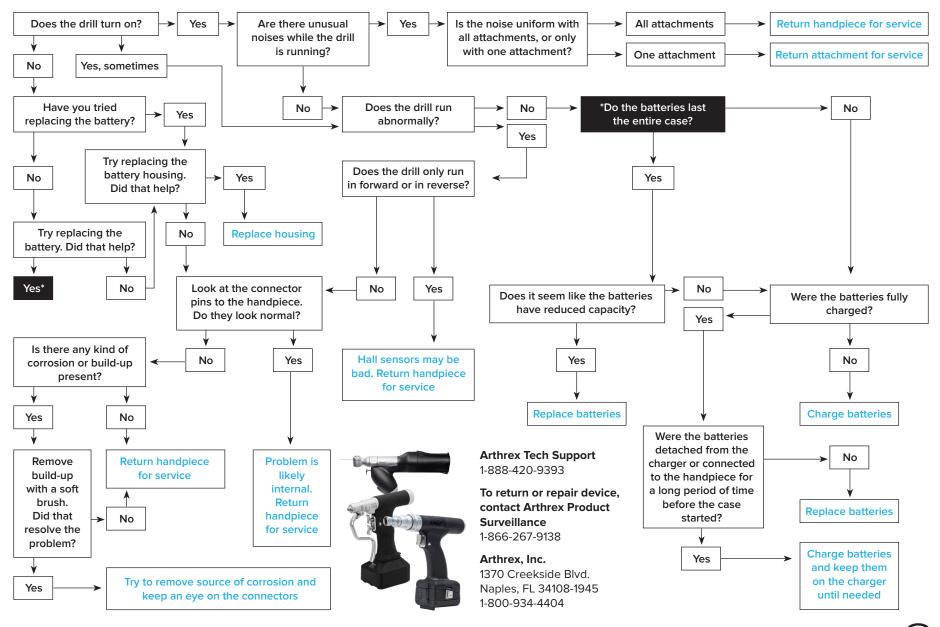

## DrillSaw Power™ System Troubleshooting Flow Chart



## www.arthrex.com

© 2019 Arthrex, Inc. | All rights reserved. | DOC1-000037-en-US\_A



This description of technique is provided as an educational tool and clinical aid to assist properly licensed medical professionals in the usage of specific Arthrex products. As part of this professional usage, the medical professional must use their professional judgment in making any final determinations in product usage and technique. In doing so, the medical professional should rely on their own training and experience and should conduct a thorough review of pertinent medical literature and the product's directions for use. Postoperative management is patient-specific and dependent on the treating professional's assessment. Individual results will vary and not all patients will experience the sa