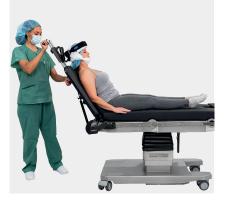

# Lift-Assist<sup>®</sup> Beach Chair Positioner System

**Effortless Patient Positioning** 

## Easy-to-Use and Protective Head Positioning

- Universal<sup>™</sup> Head Positioner (UHP), single-use, ∽ simple to apply disposable kit
- Comfortable and secure
- Free-sliding head positioner protects the patient's neck when raising and lowering the table

### Lightweight with Lift-Assist

- Quick and easy patient repositioning
- Lift-assist piston supports up to 80 lb (36.3 kg) of the patient's upper body weight, enabling nearly effortless positioning
- Class leading 500 lb (226.8 kg) patient weight limit
- Lateral slide feature enables the surgeon to move the patient closer to the edge of the OR table for increased surgical site access
- Lightweight, under 30 lb (13.6 kg) without panels

Easy to adjust and position with lift-support pistons.

Arthrex

Safe and supportive. Simple adjustments can be made using lift-support handle.

Lies flat for anesthesia access.

\*Lift-Assist is a registered trademark of Allen Medical Systems, Inc.