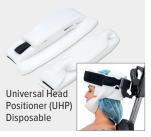

## Easy-to-Use and Protective Head Positioning

- Universal<sup>™</sup> Head Positioner (UHP), single-use, ∽ simple to apply disposable kit
- Comfortable and secure
- Free-sliding head positioner protects the patient's neck when raising and lowering the table

# **Ordering Information**

| Product Description               | Item Number        |
|-----------------------------------|--------------------|
| Included:                         |                    |
| Beach Chair with Reusable Pad Set | AR- <b>1627</b>    |
| Intubation Pad and Plate          | AR- <b>1627-10</b> |
| Reusable Security Strap           | AR- <b>1627-15</b> |
| Rail Clamps (2 ea)                | AR- <b>1627-11</b> |
| Required:                         |                    |
| LPS Arm Support                   | AR- <b>1627-01</b> |
| Counter Traction Strap            | AR- <b>1627-03</b> |
| Easy Lock Socket                  | AR- <b>1627-12</b> |
| UHP, w/ handles                   | AR- <b>1627-05</b> |
| UHP, w/o handles                  | AR- <b>1627-20</b> |
| UHP Disposable (Box of 10)        | AR- <b>1627-06</b> |
| Recommended:                      |                    |
| Reusable Pad Set                  | AR- <b>1627-09</b> |
| Cart                              | AR- <b>1627-13</b> |
| UHP Replacement Strap             | AR- <b>1627-17</b> |