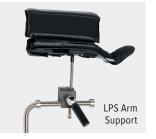

# **Ordering Information**

| Product Description               | Item Number        |
|-----------------------------------|--------------------|
| Included:                         |                    |
| Beach Chair with Reusable Pad Set | AR- <b>1627</b>    |
| Intubation Pad and Plate          | AR- <b>1627-10</b> |
| Reusable Security Strap           | AR- <b>1627-15</b> |
| Rail Clamps (2 ea)                | AR- <b>1627-11</b> |
| Required:                         |                    |
| LPS Arm Support                   | AR- <b>1627-01</b> |
| Counter Traction Strap            | AR- <b>1627-03</b> |
| Easy Lock Socket                  | AR- <b>1627-12</b> |
| UHP, w/ handles                   | AR- <b>1627-05</b> |
| UHP, w/o handles                  | AR- <b>1627-20</b> |
| UHP Disposable (Box of 10)        | AR- <b>1627-06</b> |
| Recommended:                      |                    |
| Reusable Pad Set                  | AR- <b>1627-09</b> |
| Cart                              | AR- <b>1627-13</b> |
| UHP Replacement Strap             | AR- <b>1627-17</b> |