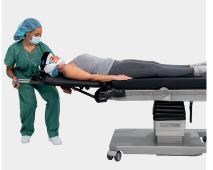

Easy to adjust and position with lift-support pistons.

Arthrex

Safe and supportive. Simple adjustments can be made using lift-support handle.

Lies flat for anesthesia access.

\*Lift-Assist is a registered trademark of Allen Medical Systems, Inc.