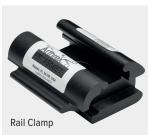

# **Ordering Information**

| Product Description               | Item Number        |
|-----------------------------------|--------------------|
| Included:                         |                    |
| Beach Chair with Reusable Pad Set | AR- <b>1627</b>    |
| Intubation Pad and Plate          | AR- <b>1627-10</b> |
| Reusable Security Strap           | AR- <b>1627-15</b> |
| Rail Clamps (2 ea)                | AR- <b>1627-11</b> |
| Required:                         |                    |
| LPS Arm Support                   | AR- <b>1627-01</b> |
| Counter Traction Strap            | AR- <b>1627-03</b> |
| Easy Lock Socket                  | AR- <b>1627-12</b> |
| UHP, w/ handles                   | AR- <b>1627-05</b> |
| UHP, w/o handles                  | AR- <b>1627-20</b> |
| UHP Disposable (Box of 10)        | AR- <b>1627-06</b> |
| Recommended:                      |                    |
| Reusable Pad Set                  | AR- <b>1627-09</b> |
| Cart                              | AR- <b>1627-13</b> |
| UHP Replacement Strap             | AR- <b>1627-17</b> |