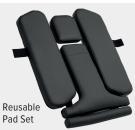

# **Ordering Information**

| Product Description               | Item Number        |
|-----------------------------------|--------------------|
| Included:                         |                    |
| Beach Chair with Reusable Pad Set | AR- <b>1627</b>    |
| Intubation Pad and Plate          | AR- <b>1627-10</b> |
| Reusable Security Strap           | AR- <b>1627-15</b> |
| Rail Clamps (2 ea)                | AR- <b>1627-11</b> |
| Required:                         |                    |
| LPS Arm Support                   | AR- <b>1627-01</b> |
| Counter Traction Strap            | AR- <b>1627-03</b> |
| Easy Lock Socket                  | AR- <b>1627-12</b> |
| UHP, w/ handles                   | AR- <b>1627-05</b> |
| UHP, w/o handles                  | AR- <b>1627-20</b> |
| UHP Disposable (Box of 10)        | AR- <b>1627-06</b> |
| Recommended:                      |                    |
| Reusable Pad Set                  | AR- <b>1627-09</b> |
| Cart                              | AR- <b>1627-13</b> |
| UHP Replacement Strap             | AR- <b>1627-17</b> |