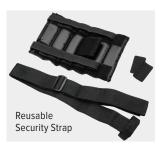

# **Ordering Information**

| Product Description               | Item Number        |
|-----------------------------------|--------------------|
| Included:                         |                    |
| Beach Chair with Reusable Pad Set | AR- <b>1627</b>    |
| Intubation Pad and Plate          | AR- <b>1627-10</b> |
| Reusable Security Strap           | AR- <b>1627-15</b> |
| Rail Clamps (2 ea)                | AR- <b>1627-11</b> |
| Required:                         |                    |
| LPS Arm Support                   | AR- <b>1627-01</b> |
| Counter Traction Strap            | AR- <b>1627-03</b> |
| Easy Lock Socket                  | AR- <b>1627-12</b> |
| UHP, w/ handles                   | AR- <b>1627-05</b> |
| UHP, w/o handles                  | AR- <b>1627-20</b> |
| UHP Disposable (Box of 10)        | AR- <b>1627-06</b> |
| Recommended:                      |                    |
| Reusable Pad Set                  | AR- <b>1627-09</b> |
| Cart                              | AR- <b>1627-13</b> |
| UHP Replacement Strap             | AR- <b>1627-17</b> |