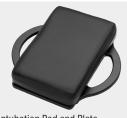

Intubation Pad and Plate

**UHP Replacement Strap** 

UHP w/o Handles

Beach Chair w/ Components

# **Ordering Information**

| Product Description               | Item Number        |
|-----------------------------------|--------------------|
| Included:                         |                    |
| Beach Chair with Reusable Pad Set | AR- <b>1627</b>    |
| Intubation Pad and Plate          | AR- <b>1627-10</b> |
| Reusable Security Strap           | AR- <b>1627-15</b> |
| Rail Clamps (2 ea)                | AR- <b>1627-11</b> |
| Required:                         |                    |
| LPS Arm Support                   | AR- <b>1627-01</b> |
| Counter Traction Strap            | AR- <b>1627-03</b> |
| Easy Lock Socket                  | AR- <b>1627-12</b> |
| UHP, w/ handles                   | AR- <b>1627-05</b> |
| UHP, w/o handles                  | AR- <b>1627-20</b> |
| UHP Disposable (Box of 10)        | AR- <b>1627-06</b> |
| Recommended:                      |                    |
| Reusable Pad Set                  | AR- <b>1627-09</b> |
| Cart                              | AR- <b>1627-13</b> |
| UHP Replacement Strap             | AR- <b>1627-17</b> |