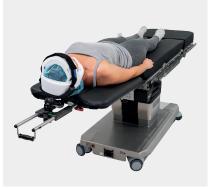

#### **Unobstructed Posterior and Lateral Access**

- Completely removable fold-away shoulder panels
- Clear access to the operative shoulder