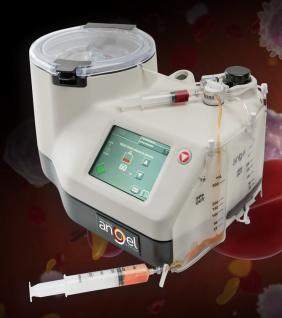

## Customized, Concentrated PRP From BMA

Proprietary 3-sensor technology (3ST) and one-button automation deliver a customized solution of concentrated platelet-rich plasma (cPRP) from bone marrow aspirate (BMA). Together, the Angel cPRP and bone marrow processing system and the Vortex<sup>™</sup> threaded recovery needle provide a precise bone marrow harvest using the only option on the market that can produce cPRP from BMA with adjustable cellular levels.